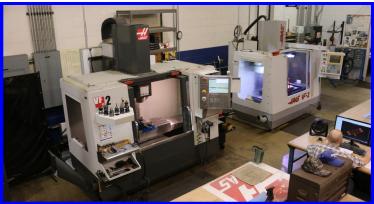

### **Milling Department**

- (3) Haas VF2s 30" x 16" x 20" Table 4-axis CNC Capabilities
- (1) Haas SS VF4 50" x 20" x 25"
- (3) Knee Mills with XY Programmable Controllers
- (1) CNC 3-Axis Bed Mill