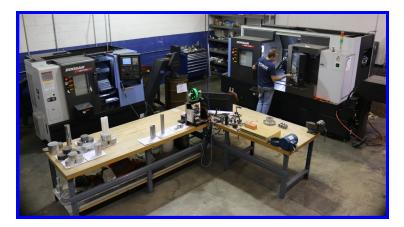

#### **Turning Department**

- Doosan Puma 2600Y Lathe with Live Tooling and 3" Thru Spindle Turning Capability 19" x 30"
  Doosan Lynx 220LC Lathe
- with 2.6" thru Spindle Turning Capability 12.6" x 20.7"
- (1) Lablond 12" x 40" Engine Lathe
- (1) Sharp 18" x 80" Engine Lathe