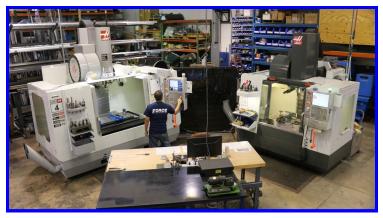

### **Milling Department**

- (3) Haas VF2s 30" x 16" x 20" Table 4-axis CNC Capabilities
- (1) Haas SS VF4 50" x 20" x 25"
- (3) Knee Mills with XY Programmable Controllers
- (1) CNC 3-Axis Bed Mill